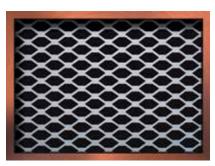

# SH 3/16" Flattened

3/16" Flattened

#### 5/16" HEX Flattened

LM Flattened

|                               | Diamond Size (inches) |       |                            |
|-------------------------------|-----------------------|-------|----------------------------|
| Pattern Size:<br>Nomenclature | SWD                   | LWD   | Approximate %<br>Open Area |
| 1/8″                          | .125                  | .250  | 50                         |
| SH 5/32″                      | .170                  | .250  | 56                         |
| SH 3/16″                      | .240                  | .400  | 62                         |
| 3/16″                         | .265                  | .500  | 65                         |
| 1/4″                          | .250                  | 1.000 | 44                         |
| 5/16" HEX                     | .360                  | .490  | 70                         |
| 5/16″                         | .320                  | .600  | 75                         |
| LM                            | .400                  | .800  | 75                         |