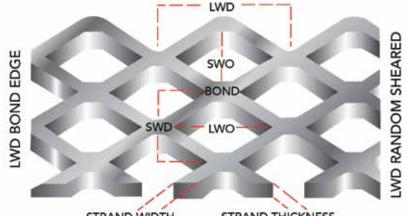

## Strand Width:

Open to customer requirements and material properties.

#### STRAND WIDTH

STRAND THICKNESS

Please contact any of the dedicated employees at Spantek for custom, made-to-order metal components and design assistance.