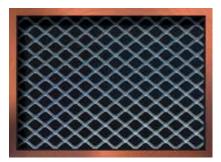

#### 5/16" HEX Flattened

LM Flattened

|                               | Diamond Size (inches) |       |                            |
|-------------------------------|-----------------------|-------|----------------------------|
| Pattern Size:<br>Nomenclature | SWD                   | LWD   | Approximate %<br>Open Area |
| 1/8″                          | .125                  | .250  | 50                         |
| SH 5/32″                      | .170                  | .250  | 56                         |
| SH 3/16″                      | .240                  | .400  | 62                         |
| 3/16″                         | .265                  | .500  | 65                         |
| 1/4″                          | .250                  | 1.000 | 44                         |
| 5/16" HEX                     | .360                  | .490  | 70                         |
| 5/16″                         | .320                  | .600  | 75                         |
| LM                            | .400                  | .800  | 75                         |