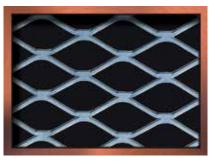

#### 5/16" HEX Flattened

LM Flattened

|                               | Diamond Size (inches) |       |                            |
|-------------------------------|-----------------------|-------|----------------------------|
| Pattern Size:<br>Nomenclature | SWD                   | LWD   | Approximate %<br>Open Area |
| 1/8″                          | .125                  | .250  | 50                         |
| SH 5/32″                      | .170                  | .250  | 56                         |
| SH 3/16″                      | .240                  | .400  | 62                         |
| 3/16″                         | .265                  | .500  | 65                         |
| 1/4″                          | .250                  | 1.000 | 44                         |
| 5/16" HEX                     | .360                  | .490  | 70                         |
| 5/16″                         | .320                  | .600  | 75                         |
| LM                            | .400                  | .800  | 75                         |