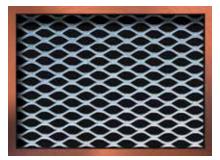

#### 5/16" HEX Flattened

LM Flattened

|                               | Diamond Size (inches) |       |                            |
|-------------------------------|-----------------------|-------|----------------------------|
| Pattern Size:<br>Nomenclature | SWD                   | LWD   | Approximate %<br>Open Area |
| 1/8″                          | .125                  | .250  | 50                         |
| SH 5/32″                      | .170                  | .250  | 56                         |
| SH 3/16″                      | .240                  | .400  | 62                         |
| 3/16″                         | .265                  | .500  | 65                         |
| 1/4″                          | .250                  | 1.000 | 44                         |
| 5/16" HEX                     | .360                  | .490  | 70                         |
| 5/16″                         | .320                  | .600  | 75                         |
| LM                            | .400                  | .800  | 75                         |